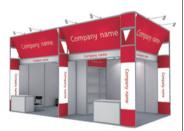

## Exhibition Fee and Configuration

Booth fascia board and partitions, Carpet, 500-watt socket(1), Long-arm spot light(2),Folding Chair(2),Reception desk(1), Wastebasket(1)

Deluxe Standard Booth (9 ㎡ minimum)

HALL 1/2: RMB 1000 / sqm HALL 3/4: RMB 1200 / sqm

Booth fascia board and partitions, Carpet, 500-watt socket (1), Spotlights (6/4), Folding chair (2),Reception desk (1), Cabinet (1), Wastebasket (1), Lighting post (2) and heightened fascia board.