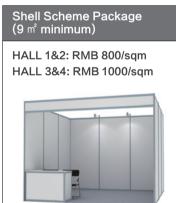

## Exhibition Fee and Configuration

Booth fascia board and partitions, Carpet, 500-watt socket(1), Long-arm spot light(2),Folding Chair(2),Reception desk(1), Wastebasket(1)

Deluxe Standard Booth (9 ㎡ minimum)

HALL 1/2: RMB 1000 / sqm HALL 3/4: RMB 1200 / sqm

Booth fascia board and partitions, Carpet, 500-watt socket (1), Spotlights (6/4), Folding chair (2),Reception desk (1), Cabinet (1), Wastebasket (1), Lighting post (2) and heightened fascia board.