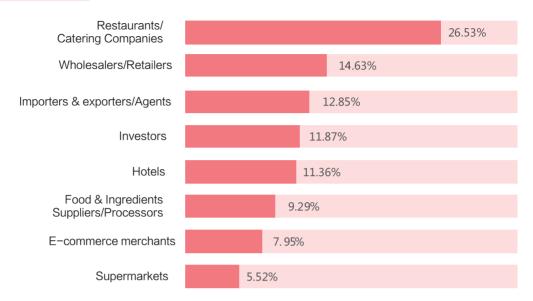

, Inner Mongolia, Jilin and other provinces in China.

Attendees also included many famous enterprises such as AFC Group, PMI Foods, Super MilkBaba, S. C. Johnson & Son, Goodman Fielder, Sinova Foods International, Guangdong MOS Burger, Meiji Ice Cream, Asahi Breweries, Kikkoman (Shanghai), Nakata Foods, Lingnan Group, Guangdong Yueshi Group, Guangdong Salt Industry Group, Guangzhou Grain Food, Guangzhou Chamber of Commerce of Aquatic Products, Guolian Aquatic Products, Oishi (China), KamCha, Guangzhou Zhujiang Meileduo Drinks and BNH. According to incomplete statistics, the exhibition has attracted 35,000 professional visitors from China, Asia, and Europe. The number of professional visitors has increased by 22% compared with last year.

### Analysis of Visitors

### **Visitor Profile**





### Main Purposes of Visitors

To collect information of the market and the industry

To look for cooperative partners/franchisee and agency

To purchase

To visit suppliers and dealers

To evaluate the possibility of future participation

To compare with industry peers

Others













## 2018 Activities

### Professional Forums

- 2018 Summit Forum on the Development of Catering Chain Brands
- · 2018 China Catering Innovation Summit
- · 2018 China Catering Design Summit Forum
- · 2018 China Food Cold Chain Logistics & Supply Forum
- 2018 Project Promotion Conference of China Food Chain & Franchise Expo

#### **Professional Competitions**

- · 2018 Guangzhou Restaurants Award
- · 2018 World Culinary Star Chef Competition
- · 2018 The 4th China Culinary Iron Chef Competition
- · 20