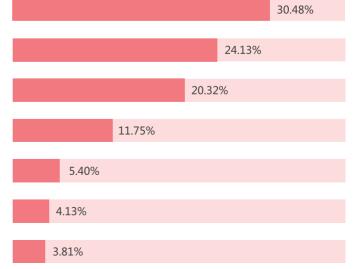

### Analysis of Visitors

### **Visitor Profile**

### Main Purposes of Visitors

To collect information of the market and the industry

To look for cooperative partners/franchisee and agency

To purchase

To visit suppliers and dealers

To evaluate the possibility of future participation

To compare with industry peers

Others